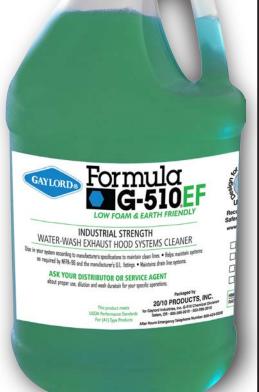

INDUSTRIAL STRENGTH

### **CLEANER/DEGREASER**

CONCENTRATED FORMULA FOR ALL

WATER-WASH EXHAUST HOOD SYSTEMS

#### Cleans and degreases!

Add G-510EF to your automatic water-wash exhaust ventilators for super cleaning! The unique formula breaks down stubborn grease and oil, washes away clean.

Works with all makes of water-wash grease exhaust duct systems.

Ask your distributor or service agent about proper use, dilution and wash duration for your specific operation.